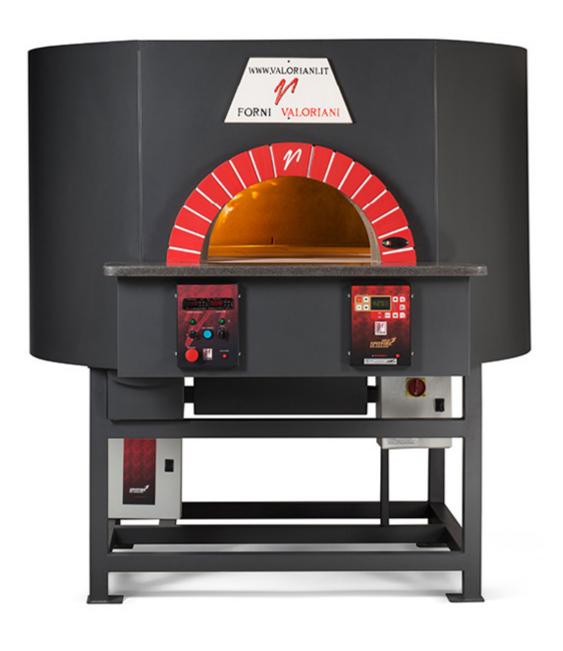

## ROTATING 120 Rotating Pizza Ovens

**Made in Italy Wood Fired Ovens** 

Valoriani Rotating 120 is the last innovation developed in the pizza industry, available in the wood/gas version combination.

Thanks to the immense experience in the refractory field, Valoriani made its first Rotating Pizza Oven, available in the version wood/gas combination. The main advantages of these rotating pizza ovens compared to competitors' brands are:

- \* Baking floor made of refractory Cotto tile and not of concrete
- \* Spitfire Gas Burner tailor-made to satisfy the baking requirements of the oven
- \* R.H.S.® System (Recycling Heating System) that allows the heat recovery and use, by making it circulate at very high temperatures under the baking floor
- \* Use of the best insulation materials available on the market

All of these features allow a remarkable consumption saving and an easy achievement of temperature suitable also for Neapolitan Pizza. Moreover, the easy and reliable control panel allows to easily control all the oven function as the baking temperature, the floor rotation speed, the baking time and the temperature of the RHS System.