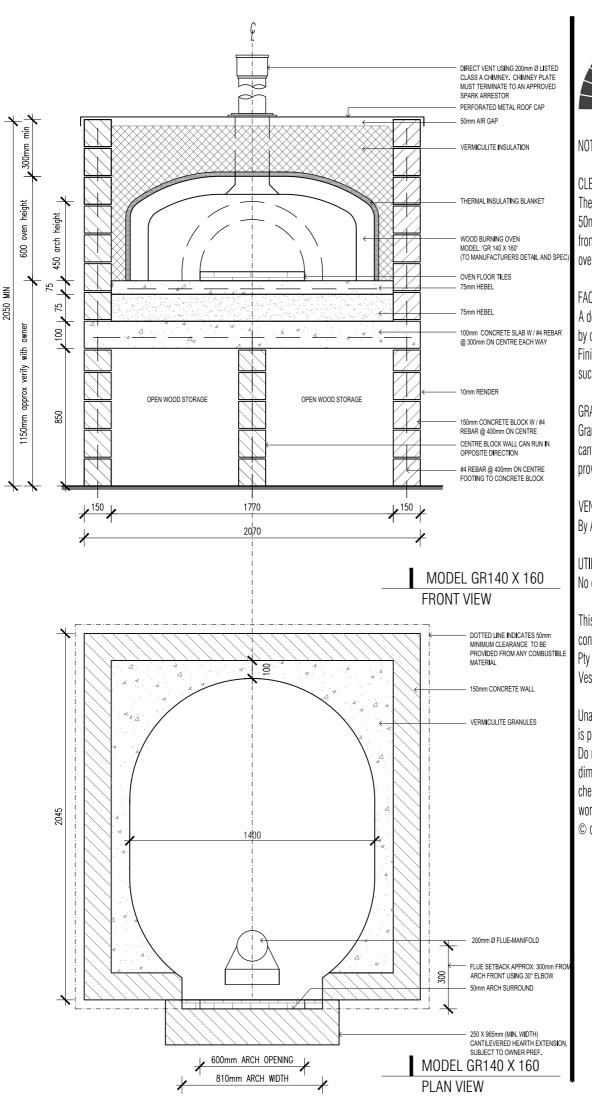

NOTES:

# CLEARANCES:

The oven is to be installed a minimum of 50mm away from combustible material from backwall to oven and sidewall to oven

### FACADF:

A decorative facade or enclosure provided by others.

Finish with non-combustible materials such as ceramic tile.

# GRANITE MANTEL:

Granite mantel may be mortared to cantilevered hearth extension. Granite provided by others.

### VENTING:

By Approved Ventilation Specialist.

## UTILITIES:

No electricity or gas required.

This drawing is copyright and the confidential information of Cassisi Corp Pty Ltd, trading as Euroquip, trading as Vesuvio Wood Fired Ovens.

Unauthorised use, copying and disclosure is prohibited.