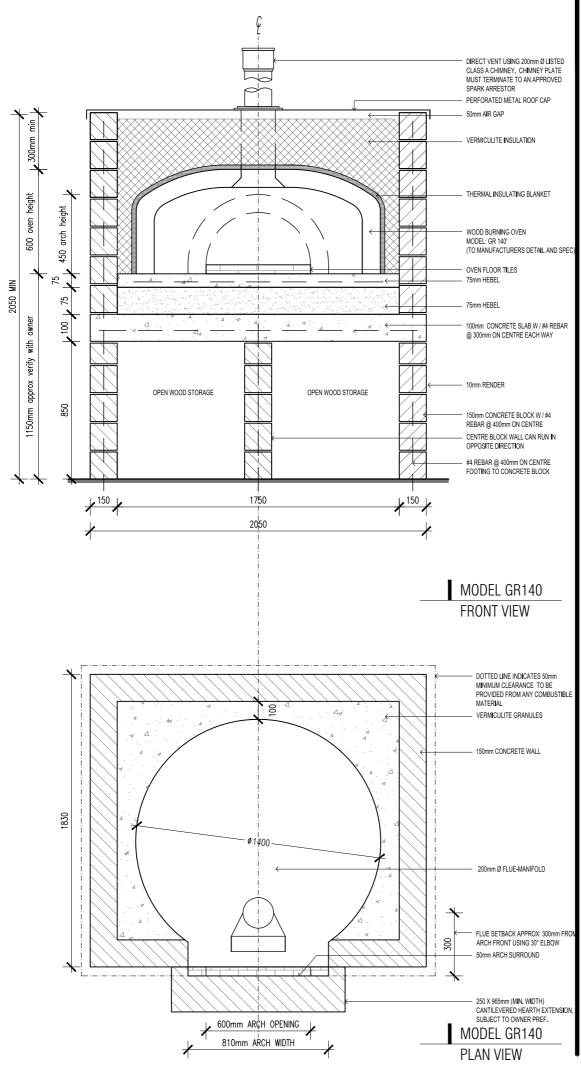

## NOTES:

CLEARANCES:

The oven is to be installed a minimum of 50mm away from combustible material from backwall to oven and sidewall to oven.

## FACADE:

A decorative facade or enclosure provided by others. Finish with non-combustible materials such as ceramic tile.

## GRANITE MANTEL:

Granite mantel may be mortared to cantilevered hearth extension. Granite provided by others.

VENTING:

By Approved Ventilation Specialist.

UTILITIES: No electricity or gas required.

This drawing is copyright and the confidential information of Cassisi Corp Pty Ltd, trading as Euroquip, trading as Vesuvio Wood Fired Ovens.

Unauthorised use, copying and disclosure is prohibited. Do not scale this drawing. Use figured dimensions only. Dimensions are to be checked and verified before commencing work.

© copyright