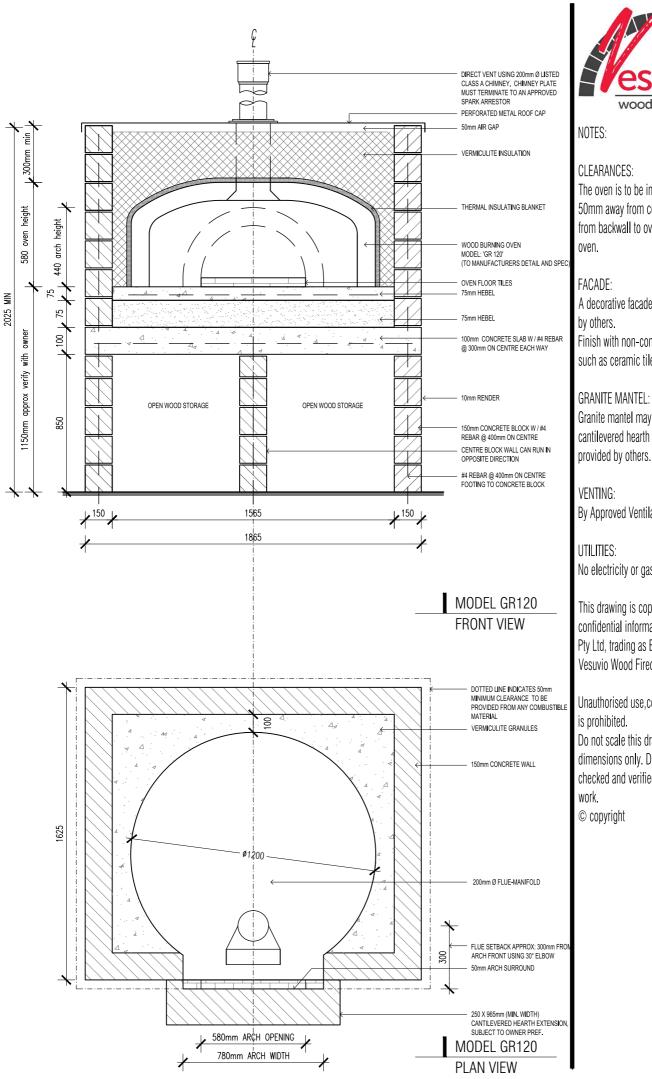

The oven is to be installed a minimum of 50mm away from combustible material from backwall to oven and sidewall to

A decorative facade or enclosure provided

Finish with non-combustible materials such as ceramic tile.

Granite mantel may be mortared to cantilevered hearth extension. Granite provided by others.

By Approved Ventilation Specialist.

No electricity or gas required.

This drawing is copyright and the confidential information of Cassisi Corp Pty Ltd, trading as Euroquip, trading as Vesuvio Wood Fired Ovens.

Unauthorised use, copying and disclosure

Do not scale this drawing. Use figured dimensions only. Dimensions are to be checked and verified before commencing