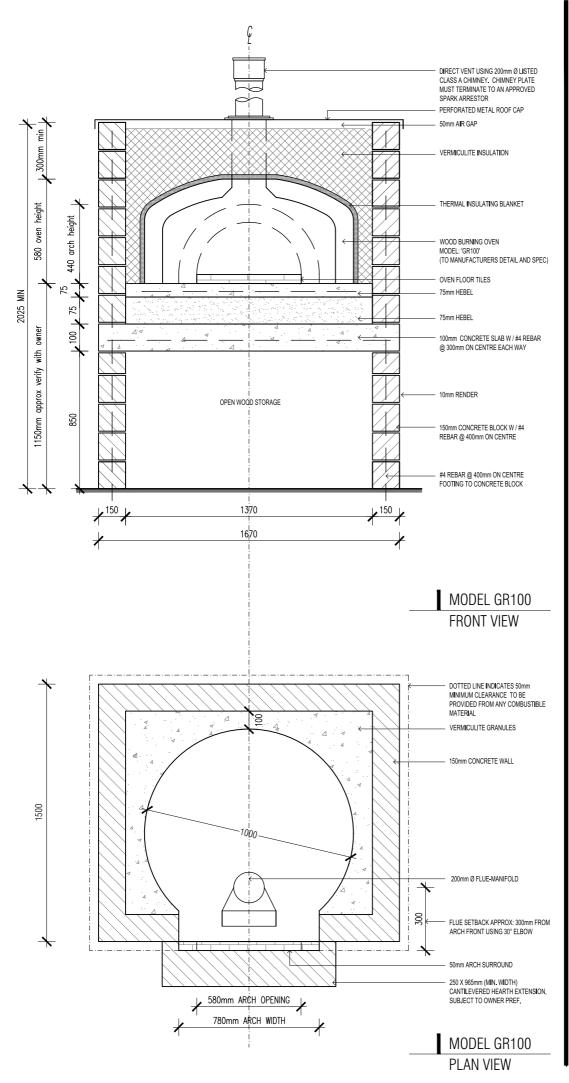

NOTES:

CLEARANCES:

The oven is to be installed a minimum of 50mm away from combustible material from backwall to oven and sidewall to oven.

FACADE:

A decorative facade or enclosure provided by others. Finish with non-combustible materials such as ceramic tile.

GRANITE MANTEL: Granite mantel may be mortared to cantilevered hearth extension. Granite provided by others.

VENTING: By Approved Ventilation Specialist.

UTILITIES: No electricity or gas required.

This drawing is copyright and the confidential information of Cassisi Corp Pty Ltd, trading as Euroquip, trading as Vesuvio Wood Fired Ovens.

Unauthorised use, copying and disclosure is prohibited. Do not scale this drawing. Use figured dimensions only. Dimensions are to be checked and verified before commencing work.

 $\ensuremath{\mathbb{C}}$  copyright